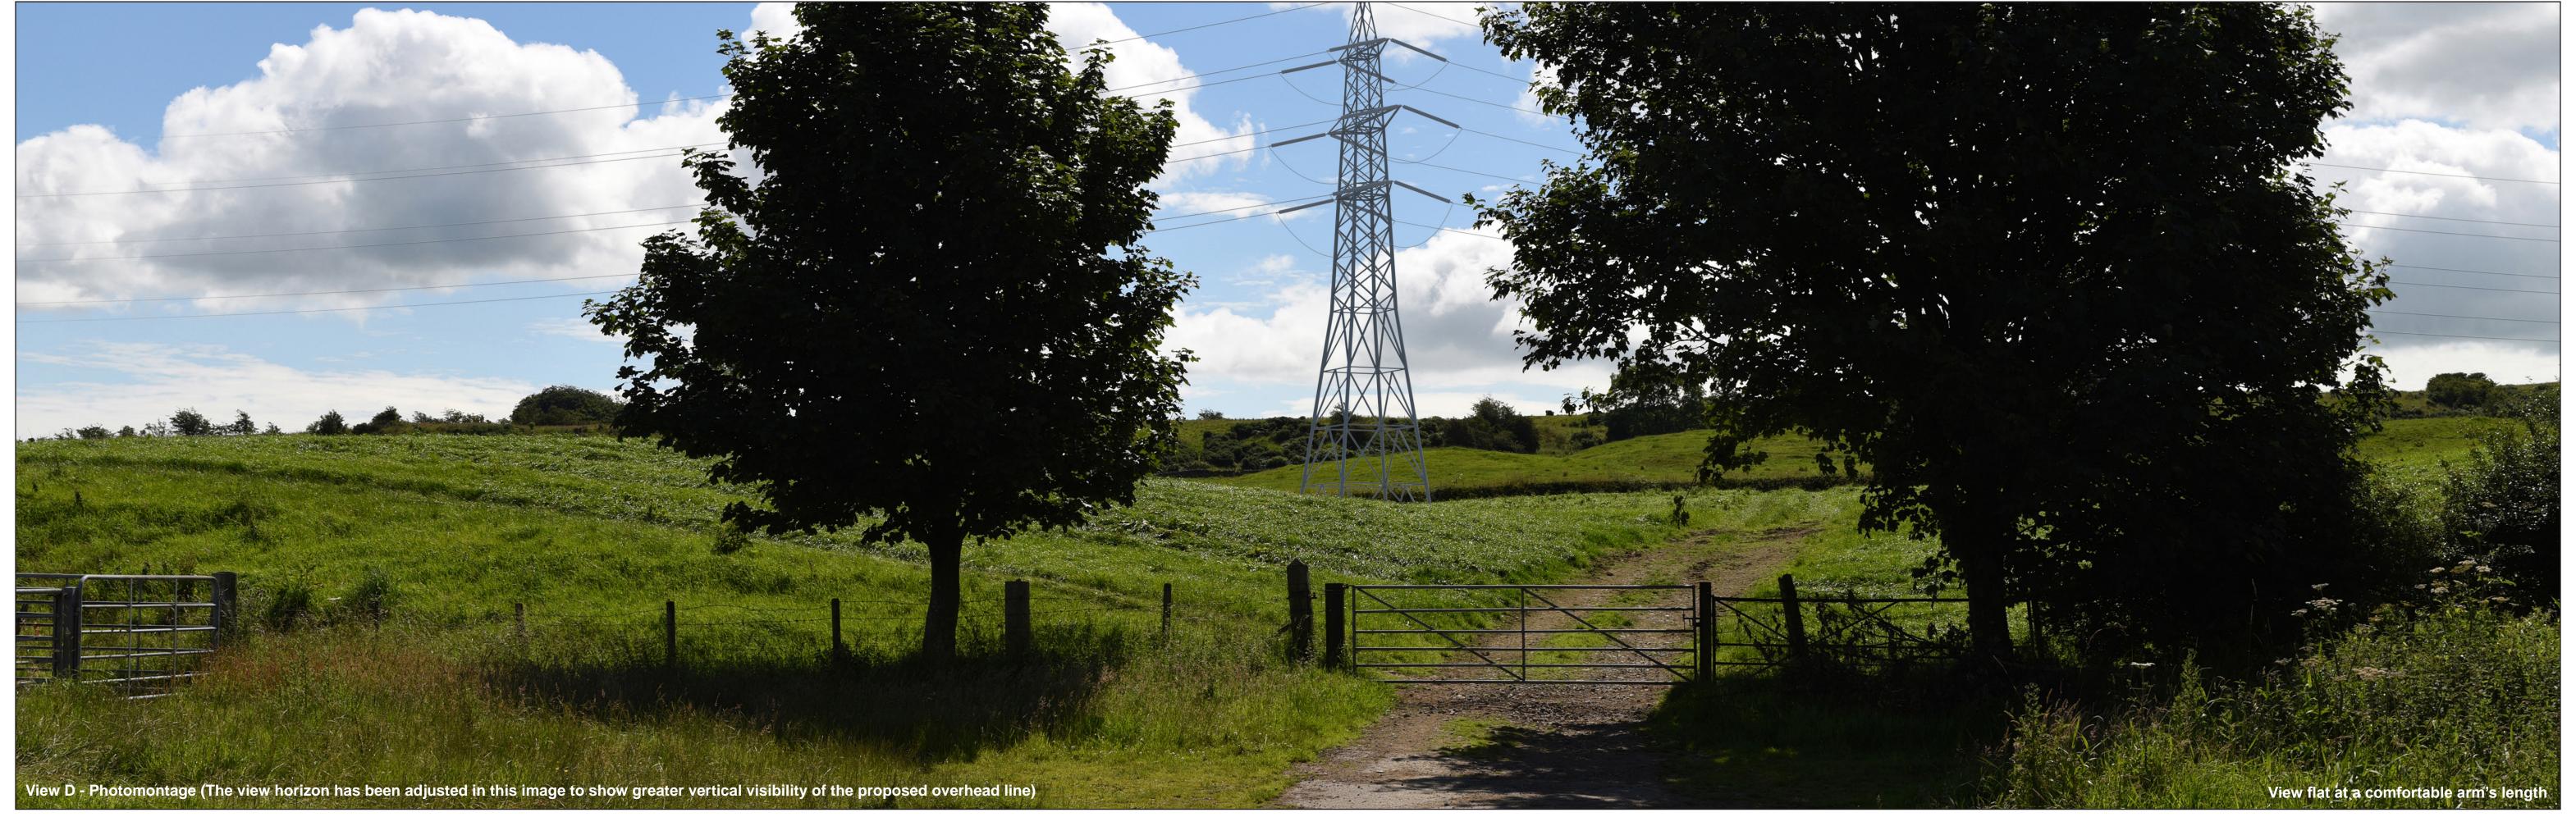

Horizontal field of view: 53.5° (planar projection)
Principal distance: 812.5 mm
Paper size: 841 x 297 mm (half A1)
Correct printed image size: 820 x 260 mm

Nikon D750 Nikkor AF 50mm f/1.8D Camera height: 1.5 m AGL
Date and time: 11/07/2017 11:05

Line Route key: Glenlee to Tongland
X - Existing 132kv tower removal

OS reference: 27015 AOD: 51 m Direction of view: 135°

Horizontal field of view: 53.5° (planar projection)
Principal distance: 812.5 mm
Paper size: 841 x 297 mm (half A1)
Correct printed image size: 820 x 260 mm

Camera: Nikon D750
Lens: Nikkor AF 50mm f/1.8D
Camera height: 1.5 m AGL
Date and time: 11/07/2017 11:05

Figure: 7.50.6