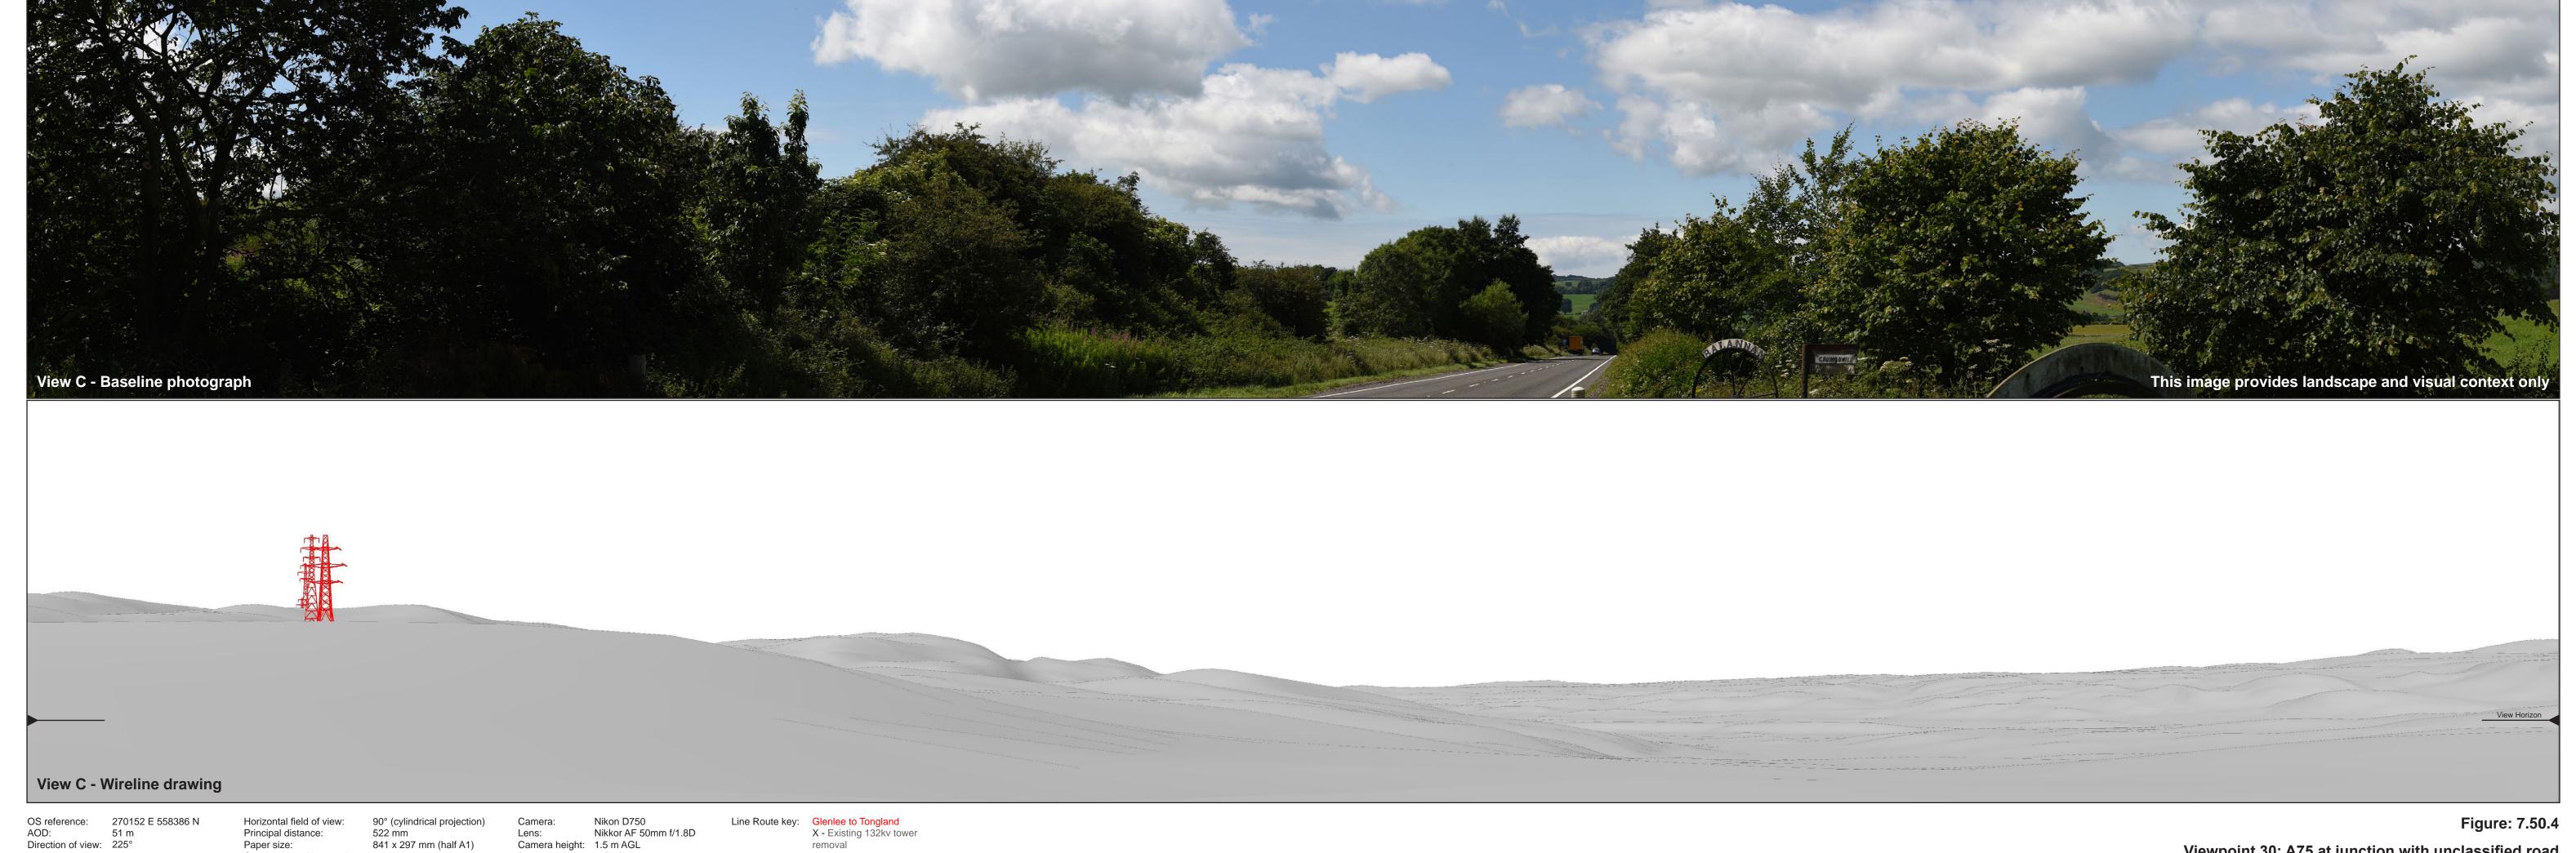

Camera: Nikon D750
Lens: Nikkor AF 50mm f/1.8D
Camera height: 1.5 m AGL
Date and time: 11/07/2017 11:05

Line Route key: Glenlee to Tongland
X - Existing 132kv tower removal

OS reference: 270152 E 558386 N
AOD: 51 m
Direction of view: 135°

Horizontal field of view: 90° (cylindrical projection)
Principal distance: 522 mm
Paper size: 841 x 297 mm (half A1)
Correct printed image size: 820 x 260 mm

Camera: Nikon D750
Lens: Nikkor AF 50mm f/1.8D
Camera height: 1.5 m AGL
Date and time: 11/07/2017 11:05