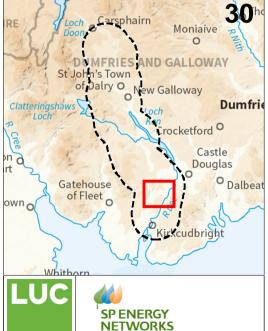

## **KTR Project EIA Report**

Figure 7.50.1: Viewpoint 30 A75 at junction with unclassified road

## Overhead line infrastructure

- Glenlee to Tongland (steel lattice tower)
- Existing tower for removal
- **(** Viewpoint

90° field of view

53.5° field of view

## Distance to Nearest Tower from each

- N or R Tower for Removal: 0.09km
- G T: 0.13km

Horizontal field of view: 90° (cylindrical projection)
Principal distance: 522 mm
Paper size: 841 x 297 mm (half A1)
Correct printed image size: 820 x 260 mm