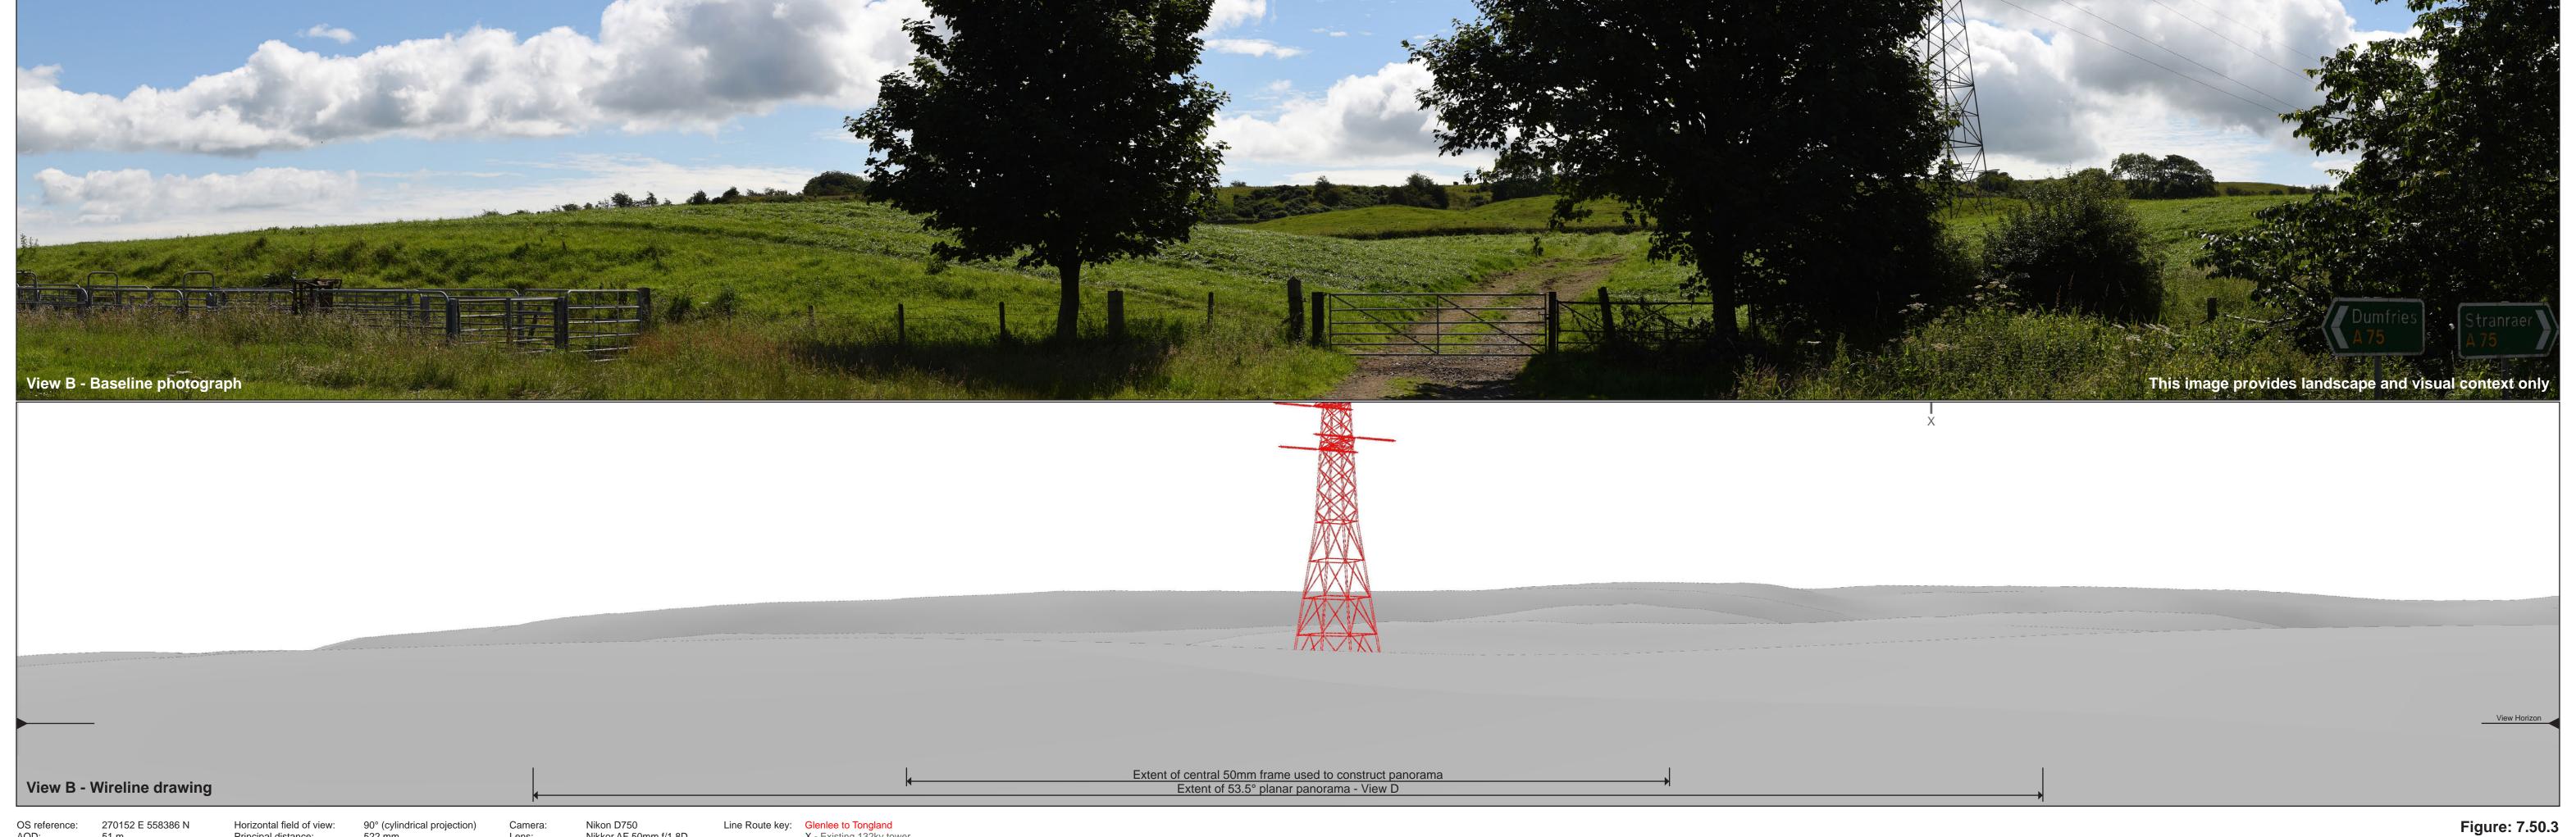

Camera: Nikon D750
Lens: Nikkor AF 50mm f/1.8D
Camera height: 1.5 m AGL
Date and time: 11/07/2017 11:05

Line Route key: Glenlee to Tongland
X - Existing 132kv tower removal

OS reference: 270152 E 558386 N
AOD: 51 m
Direction of view: 135°

Horizontal field of view: 90° (cylindrical projection)
Principal distance: 522 mm
Paper size: 841 x 297 mm (half A1)
Correct printed image size: 820 x 260 mm

Camera: Nikon D750
Lens: Nikkor AF 50mm f/1.8D
Camera height: 1.5 m AGL
Date and time: 11/07/2017 11:05

Line Route key: Glenlee to Tongland
X - Existing 132kv tower removal

Horizontal field of view: 90° (cylindrical projection)
Principal distance: 522 mm
Paper size: 841 x 297 mm (half A1)
Correct printed image size: 820 x 260 mm