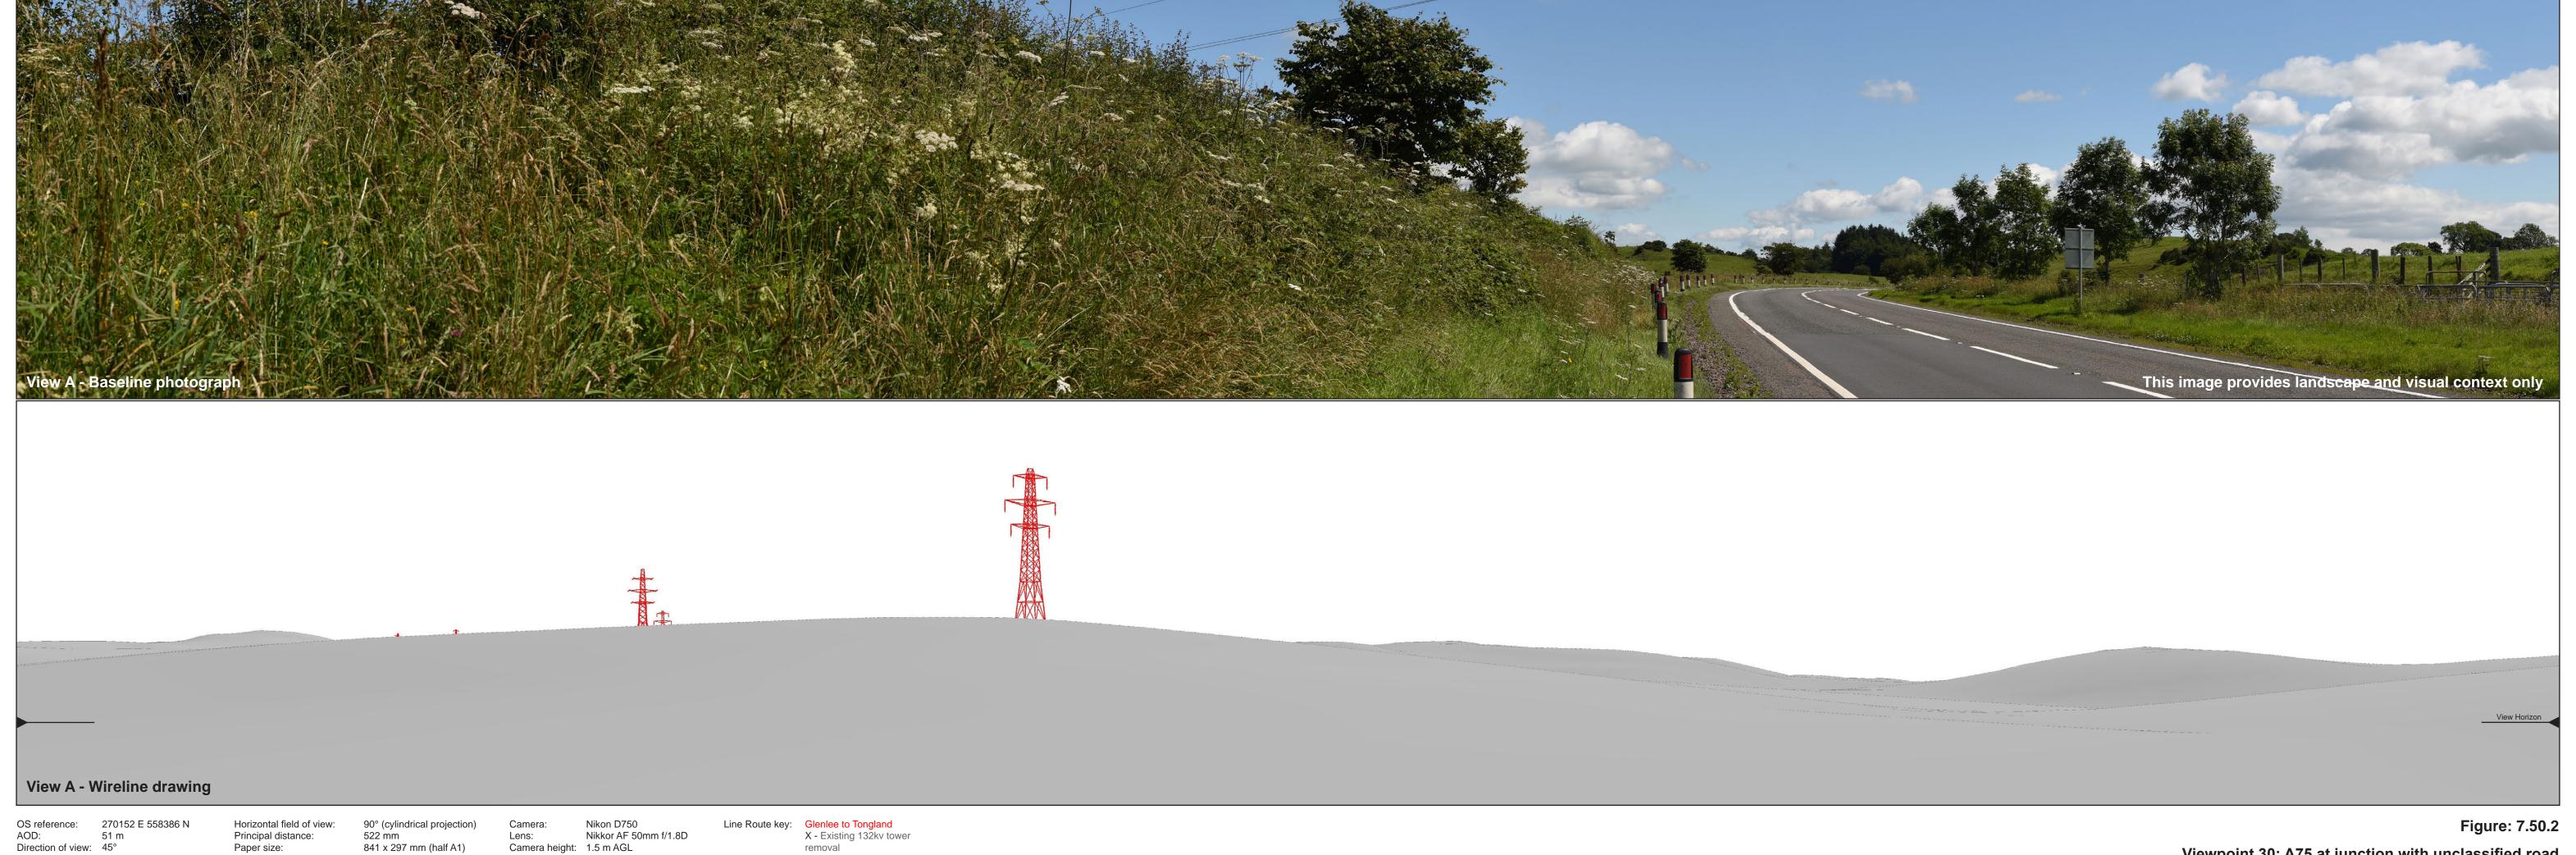

Camera: Nikon D750
Lens: Nikkor AF 50mm f/1.8D
Camera height: 1.5 m AGL
Date and time: 11/07/2017 11:05

Line Route key: Glenlee to Tongland
X - Existing 132kv tower removal

OS reference: 270152 E 558386 N
AOD: 51 m
Direction of view: 135°

Horizontal field of view: 90° (cylindrical projection)
Principal distance: 522 mm
Paper size: 841 x 297 mm (half A1)
Correct printed image size: 820 x 260 mm

Camera: Nikon D750
Lens: Nikkor AF 50mm f/1.8D
Camera height: 1.5 m AGL
Date and time: 11/07/2017 11:05

Line Route key: Glenlee to Tongland
X - Existing 132kv tower removal

Horizontal field of view: 90° (cylindrical projection)
Principal distance: 522 mm
Paper size: 841 x 297 mm (half A1)
Correct printed image size: 820 x 260 mm