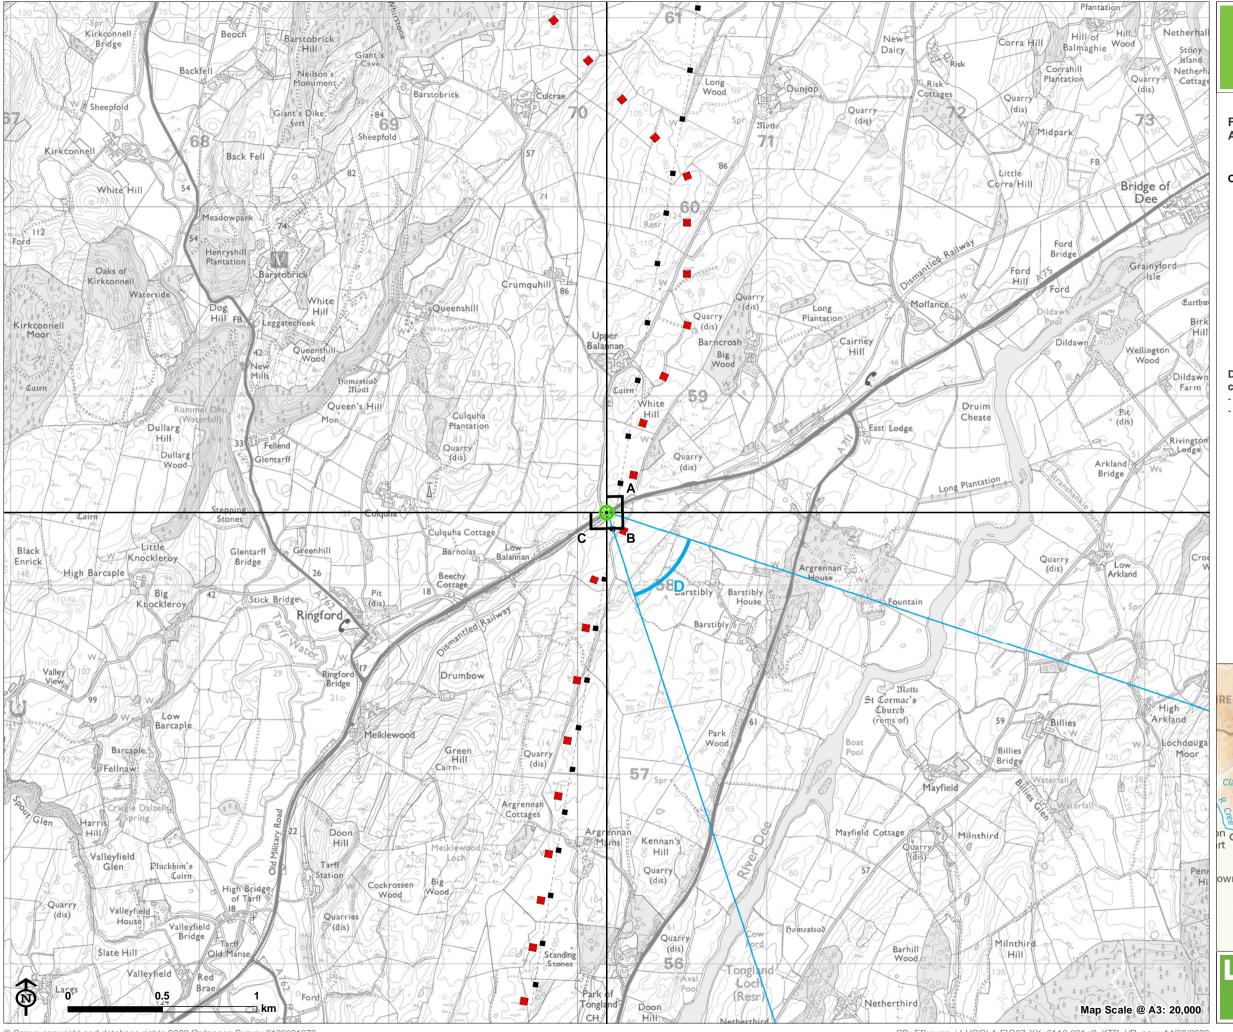

## **KTR Project EIA Report**

Figure 7.50.1: Viewpoint 30 A75 at junction with unclassified road

## Overhead line infrastructure

- Glenlee to Tongland (steel lattice tower)
- Existing tower for removal
- **(** Viewpoint

90° field of view

53.5° field of view

## Distance to Nearest Tower from each

- N or R Tower for Removal: 0.09km
- G T: 0.13km

Horizontal field of view: 90° (cylindrical projection)
Principal distance: 522 mm
Paper size: 841 x 297 mm (half A1)
Correct printed image size: 820 x 260 mm