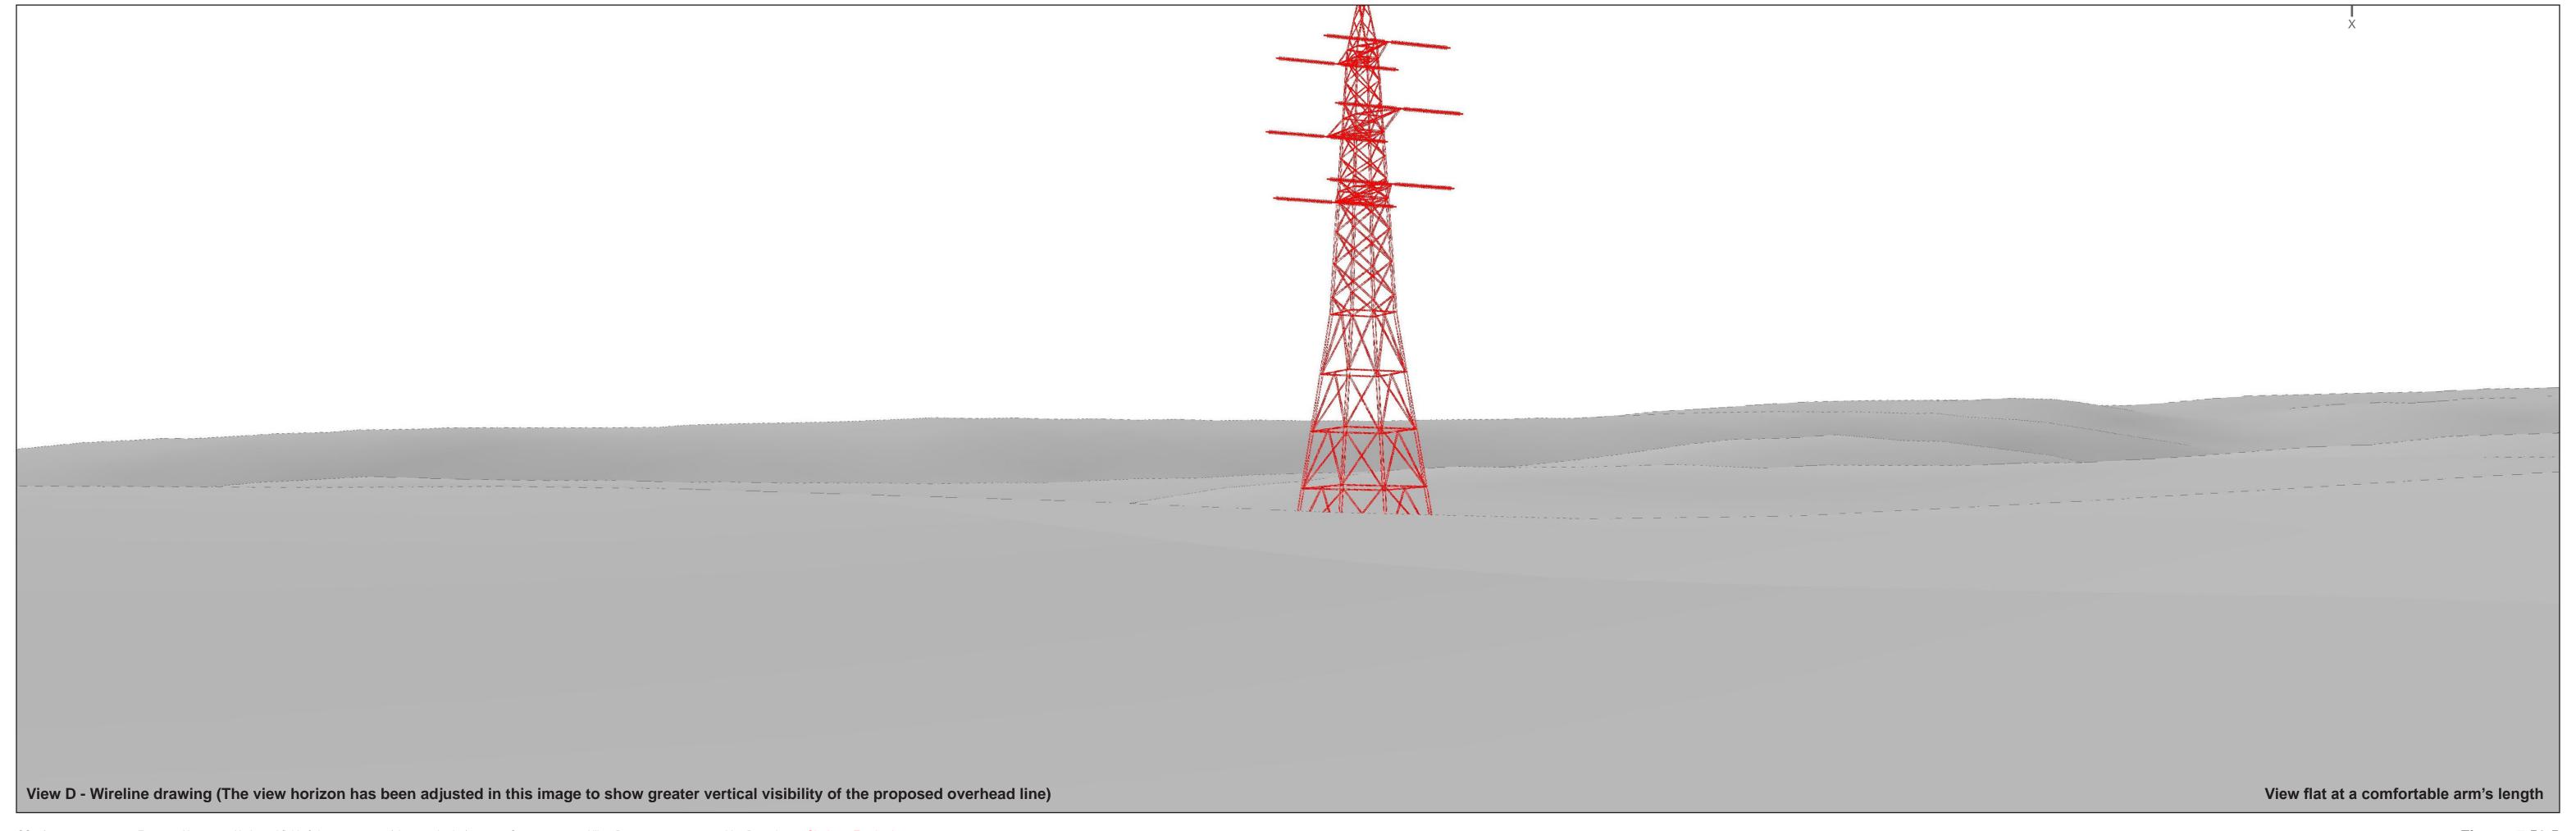

Horizontal field of view: 53.5° (planar projection)
Principal distance: 812.5 mm
Paper size: 841 x 297 mm (half A1)
Correct printed image size: 820 x 260 mm

Nikon D750 Nikkor AF 50mm f/1.8D Camera height: 1.5 m AGL
Date and time: 11/07/2017 11:05

Line Route key: Glenlee to Tongland
X - Existing 132kv tower removal

OS reference: 27015 AOD: 51 m Direction of view: 135°

Horizontal field of view: 53.5° (planar projection)
Principal distance: 812.5 mm
Paper size: 841 x 297 mm (half A1)
Correct printed image size: 820 x 260 mm